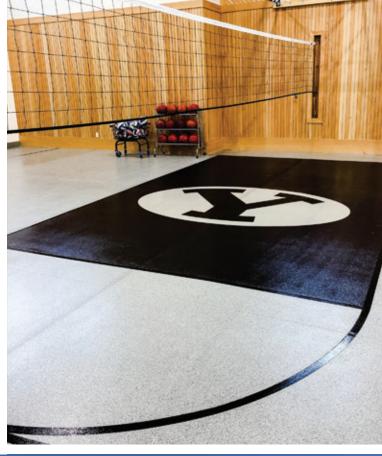

iled decks. Do it right the first time! Hire RAD to install your Waterproof Deck Coating.











































### Concrete Polishing Benefits

- Easy to maintain
- No waxing or stripping
- Increased strength and durability
- Non-slip surface
- Clean modern look
- Increased light reflection
- GREEN Qualifies for LEED credits
- Decreased tire wear and tear
- Elimination of concrete dusting
- Beautiful and aesthetic
- Long lasting
- Lowest life cycle flooring cost

### Metallic Epoxy

Metallic Epoxy smooth interior floors have a glass-like finish with a unique and subtle reflective sparkle. Like a one-of-a-kind piece of artwork, no two floors will ever look the same. These thick coating floors are durable and chemical resistant, giving you that "wow" factor.

















































# Interior Acetone Stain Colors



## Exterior Acid Stain Colors





# Vinyl Flake Colors





# Micro Flake Colors





# Combo Flake Colors





# Rock Flake Colors



## Metallic Epoxy Colors







# Trowel finishes Stencil finishes Stamped finishes Wood Smooth Slate Swirl Herringbone Ashlar Slate Tile Random Stone Broom Knockdown London Cobble Stone

801.448.6876



ezralee.com

"We have worked with RAD on many projects and have been very pleased with all the work they have completed for us and our clients. RAD has done waterproof deck coatings, garage floors, concrete overlays, concrete staining, concrete polishing and concrete sealing on our projects and all of them have turned out spectacularly. They are one of our favorite subcontractors we r