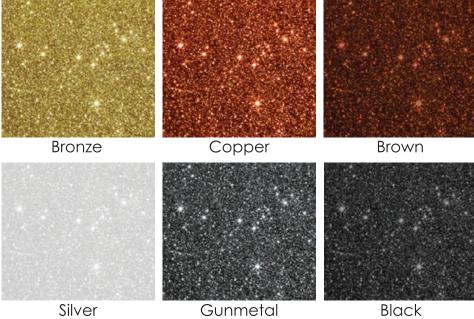

bility
- Non-slip surface
- Clean modern look
- Increased light reflection
- GREEN Qualifies for LEED credits
- Decreased tire wear and tear
- Elimination of concrete dusting
- Beautiful and aesthetic
- Long lasting
- Lowest life cycle flooring cost

### Metallic Epoxy

Metallic Epoxy smooth interior floors have a glass-like finish with a unique and subtle reflective sparkle. Like a one-of-a-kind piece of artwork, no two floors will ever look the same. These thick coating floors are durable and chemical resistant, giving you that "wow" factor.

















































# Interior Acetone Stain Colors



## Exterior Acid Stain Colors





# Vinyl Flake Colors





# Micro Flake Colors





# Combo Flake Colors





# Rock Flake Colors



## Metallic Epoxy Colors







# Trowel finishes Stencil finishes Stamped finishes Wood Smooth Slate Swirl Herringbone Ashlar Slate Tile Random Stone Broom Knockdown London Cobble Stone

801.448.6876



ezralee.com

"We have worked with RAD on many projects and have been very pleased with all the work they have completed for us and our clients. RAD has done waterproof deck coatings, garage floors, concrete overlays, concrete staining, concrete polishing and concrete sealing on our projects and all of them have turned out spectacularly. They are one of our favorite subcontractors we rely on from project to project and we know we can count on RAD to get the job done right the first time and make it look beautiful while they're at it!

We would highly recommend RAD to anyone for any concrete coatings and waterproof deck