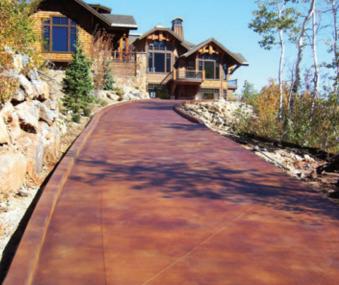

Make the deck area below more usable with lighting and fans. No more staining wood or replacing old, faded, composite decking. Every year, we re-do peoples' failed decks. Do it right the first time! Hire RAD to install your Waterproof Deck Coating.