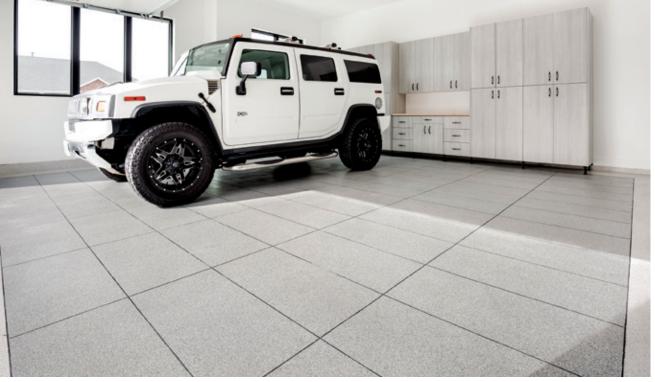

# CONCRETE COATINGS

### For years, RAD has been taking garage floors to the next level

Give your garage the look and feel of an interior finished room. All garage floors installed by Rad Concrete Coatings feature top-of-the-line products. Our Urethane, Polyaspartic and Epoxy systems are high solid, industrial grade coatings formulated for the most demanding requirements. They dry to a tough, high-gloss finish with excellent resistance to chemical attack, abrasion and corrosion. The decorative Flake coatings (see colors starting on page 15) are easy to clean, low maintenance and do an excellent job hiding dirt. You'll be pleased with your practical, functional and beautiful showroom quality floor. If you have a room under your garage floor, ask us about our waterproofing option.

# Vinyl Flake Colors