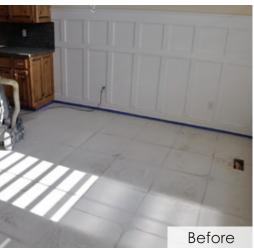

### Metallic Epoxy

Metallic Epoxy smooth interior floors have a glass-like finish with a unique and subtle reflective sparkle. Like a one-of-a-kind piece of artwork, no two floors will ever look the same. These thick coating floors are durable and chemical resistant, giving you that "wow" factor.