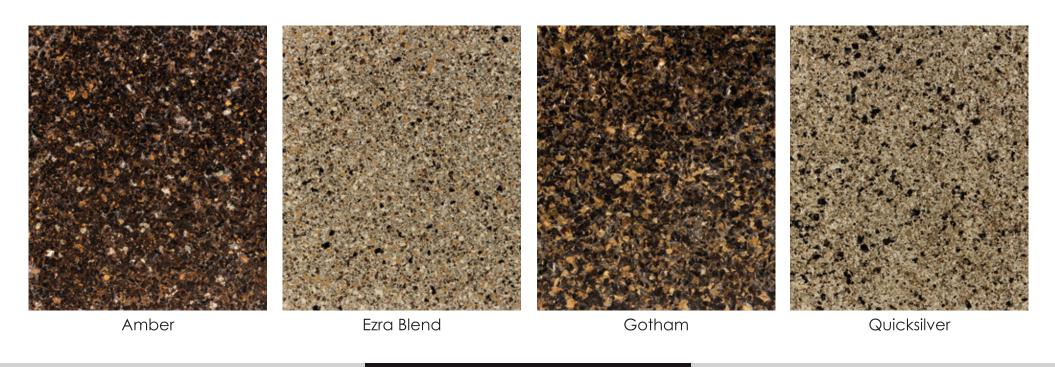

- No waxing or stripping
- Increased strength and durability
- Non-slip surface
- Clean modern look
- Increased light reflection
- GREEN Qualifies for LEED credits
- Decreased tire wear and tear
- Elimination of concrete dusting
- Beautiful and aesthetic
- Long lasting
- Lowest life cycle flooring cost

### Metallic Epoxy

Metallic Epoxy smooth interior floors have a glass-like finish with a unique and subtle reflective sparkle. Like a one-of-a-kind piece of artwork, no two floors will ever look the same. These thick coating floors are durable and chemical resistant, giving you that "wow" factor.

















































# Interior Acetone Stain Colors



## Exterior Acid Stain Colors





# Vinyl Flake Colors





# Micro Flake Colors





# Combo Flake Colors





# Rock Flake Colors



## Metallic Epoxy Colors







# Trowel finishes Stencil finishes Stamped finishes Wood Smooth Slate Swirl Herringbone Ashlar Slate Tile Random Stone Broom Knockdown London Cobble Stone

801.448.6876



ezralee.com

"We have worked with RAD on many projects and have been very pleased with all the work they have completed for us and our clients. RAD has done waterproof deck coatings, garage floors, concrete overlays, concrete staining, concrete polishing and concrete sealing on our projects and all of them have turned out spectacularly. They are one of our favorite subcontractors we rely on from project to project and we know we can count on RAD to get the job done right the first time and make it look beautiful while they're at it!

We would highly recommend RAD t