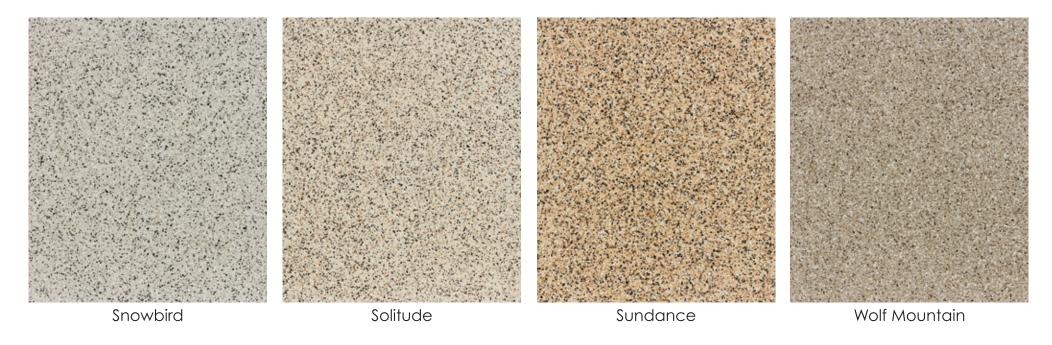

Benefits

- Easy to maintain
- No waxing or stripping
- Increased strength and durability
- Non-slip surface
- Clean modern look
- Increased light reflection
- GREEN Qualifies for LEED credits
- Decreased tire wear and tear
- Elimination of concrete dusting
- Beautiful and aesthetic
- Long lasting
- Lowest life cycle flooring cost

### Metallic Epoxy

Metallic Epoxy smooth interior floors have a glass-like finish with a unique and subtle reflective sparkle. Like a one-of-a-kind piece of artwork, no two floors will ever look the same. These thick coating floors are durable and chemical resistant, giving you that "wow" factor.

















































# Interior Acetone Stain Colors



## Exterior Acid Stain Colors





# Vinyl Flake Colors





# Micro Flake Colors





# Combo Flake Colors





# Rock Flake Colors



## Metallic Epoxy Colors







# Trowel finishes Stencil finishes Stamped finishes Wood Smooth Slate Swirl Herringbone Ashlar Slate Tile Random Stone Broom Knockdown London Cobble Stone

801.448.6876



ezralee.com

"We have worked with RAD on many projects and have been very pleased with all the work they have completed for us and our clients. RAD has done waterproof deck coatings, garage floors, concrete overlays, concrete staining, concrete polishing and concrete sealing on our projects and all of them have turned out spectacularly. They are one of our favorite subcontractors we rely on from project to project and we know we can count on RAD to get the job done right the first time and make it look beautiful while they're at it!

We