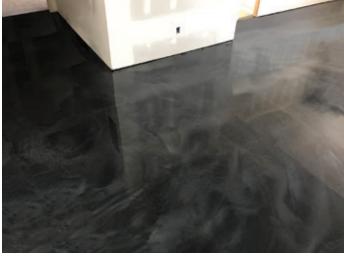

### Metallic Epoxy

Metallic Epoxy smooth interior floors have a glass-like finish with a unique and subtle reflective sparkle. Like a one-of-a-kind piece of artwork, no two floors will ever look the same. These thick coating floors are durable and chemical resistant, giving you that "wow" factor.