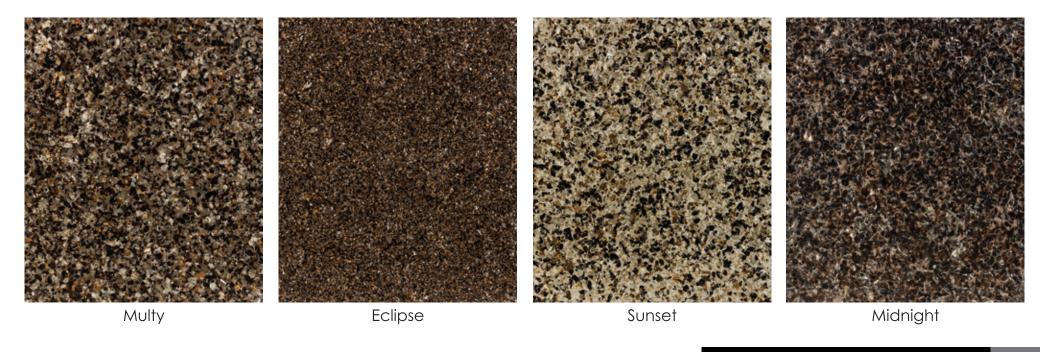

ng
- Increased strength and durability
- Non-slip surface
- Clean modern look
- Increased light reflection
- GREEN Qualifies for LEED credits
- Decreased tire wear and tear
- Elimination of concrete dusting
- Beautiful and aesthetic
- Long lasting
- Lowest life cycle flooring cost

### Metallic Epoxy

Metallic Epoxy smooth interior floors have a glass-like finish with a unique and subtle reflective sparkle. Like a one-of-a-kind piece of artwork, no two floors will ever look the same. These thick coating floors are durable and chemical resistant, giving you that "wow" factor.

















































# Interior Acetone Stain Colors



## Exterior Acid Stain Colors





# Vinyl Flake Colors





# Micro Flake Colors





# Combo Flake Colors





# Rock Flake Colors



## Metallic Epoxy Colors







# Trowel finishes Stencil finishes Stamped finishes Wood Smooth Slate Swirl Herringbone Ashlar Slate Tile Random Stone Broom Knockdown London Cobble Stone

801.448.6876



ezralee.com

"We have worked with RAD on many projects and have been very pleased with all the work they have completed for us and our clients. RAD has done waterproof deck coatings, garage floors, concrete overlays, concrete staining, concrete polishing and concrete sealing on our projects and all of them have turned out spectacularly. They are one of our favorite subcontractors we rely on from project to project and we know we can count on RAD to get the job done right the first time and make it look beautiful while they're at it!

We would highly recommend RAD to anyone for any concre