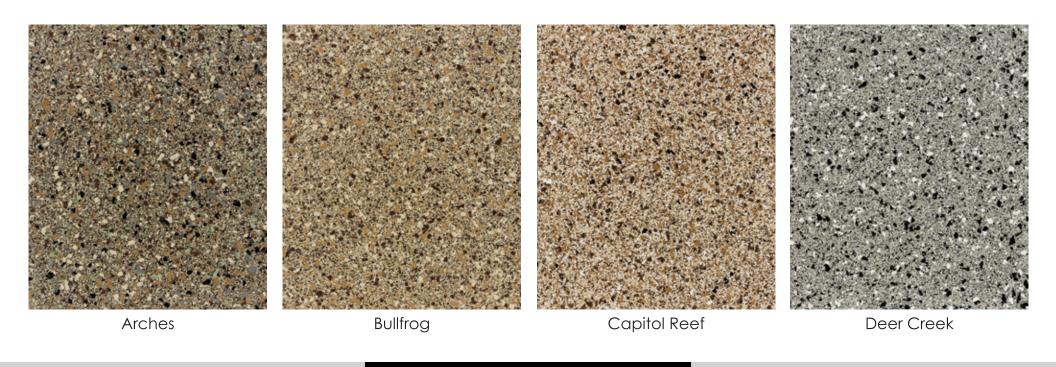

nefits

- Easy to maintain
- No waxing or stripping
- Increased strength and durability
- Non-slip surface
- Clean modern look
- Increased light reflection
- GREEN Qualifies for LEED credits
- Decreased tire wear and tear
- Elimination of concrete dusting
- Beautiful and aesthetic
- Long lasting
- Lowest life cycle flooring cost

### Metallic Epoxy

Metallic Epoxy smooth interior floors have a glass-like finish with a unique and subtle reflective sparkle. Like a one-of-a-kind piece of artwork, no two floors will ever look the same. These thick coating floors are durable and chemical resistant, giving you that "wow" factor.

















































# Interior Acetone Stain Colors



## Exterior Acid Stain Colors





# Vinyl Flake Colors





# Micro Flake Colors





# Combo Flake Colors





# Rock Flake Colors



## Metallic Epoxy Colors







# Trowel finishes Stencil finishes Stamped finishes Wood Smooth Slate Swirl Herringbone Ashlar Slate Tile Random Stone Broom Knockdown London Cobble Stone

801.448.6876



ezralee.com

"We have worked with RAD on many projects and have been very pleased with all the work they have completed for us and our clients. RAD has done waterproof deck coatings, garage floors, concrete overlays, concrete staining, concrete polishing and concrete sealing on our projects and all of them have turned out spectacularly. They are one of our favorite subcontractors we rely on from project to project and we know we can count on RAD to get the job done right the first time and make it look beautiful while they're at it!

We wo