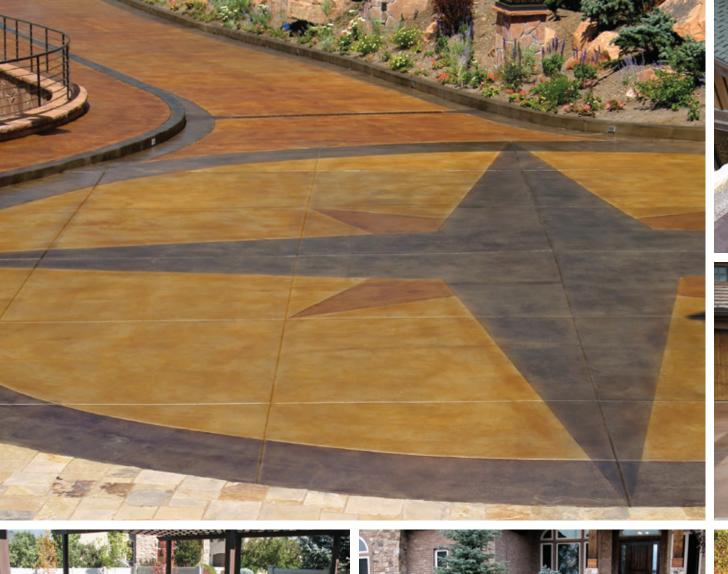

e first time! Hire RAD to install your Waterproof Deck Coating.











































### Concrete Polishing Benefits

- Easy to maintain
- No waxing or stripping
- Increased strength and durability
- Non-slip surface
- Clean modern look
- Increased light reflection
- GREEN Qualifies for LEED credits
- Decreased tire wear and tear
- Elimination of concrete dusting
- Beautiful and aesthetic
- Long lasting
- Lowest life cycle flooring cost

### Metallic Epoxy

Metallic Epoxy smooth interior floors have a glass-like finish with a unique and subtle reflective sparkle. Like a one-of-a-kind piece of artwork, no two floors will ever look the same. These thick coating floors are durable and chemical resistant, giving you that "wow" factor.

















































# Interior Acetone Stain Colors



## Exterior Acid Stain Colors





# Vinyl Flake Colors





# Micro Flake Colors





# Combo Flake Colors





# Rock Flake Colors



## Metallic Epoxy Colors







# Trowel finishes Stencil finishes Stamped finishes Wood Smooth Slate Swirl Herringbone Ashlar Slate Tile Random Stone Broom Knockdown London Cobble Stone

801.448.6876



ezralee.com

"We have worked with RAD on many projects and have been very pleased with all the work they have completed for us and our clients. RAD has done waterproof deck coatings, garage floors, concrete overlays, concrete staining, concrete polishing and concrete sealing on our projects and all of them have turned out spectacularly. They are one of our favorite subcontractors we rely on from project to pro