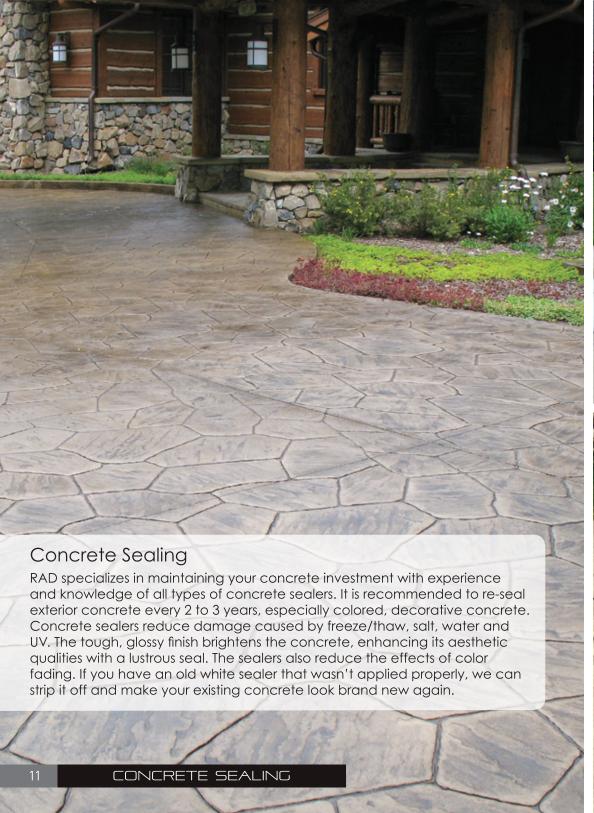

ecks. Do it right the first time! Hire RAD to install your Waterproof Deck Coating.











































### Concrete Polishing Benefits

- Easy to maintain
- No waxing or stripping
- Increased strength and durability
- Non-slip surface
- Clean modern look
- Increased light reflection
- GREEN Qualifies for LEED credits
- Decreased tire wear and tear
- Elimination of concrete dusting
- Beautiful and aesthetic
- Long lasting
- Lowest life cycle flooring cost

### Metallic Epoxy

Metallic Epoxy smooth interior floors have a glass-like finish with a unique and subtle reflective sparkle. Like a one-of-a-kind piece of artwork, no two floors will ever look the same. These thick coating floors are durable and chemical resistant, giving you that "wow" factor.

















































# Interior Acetone Stain Colors



## Exterior Acid Stain Colors





# Vinyl Flake Colors





# Micro Flake Colors





# Combo Flake Colors





# Rock Flake Colors



## Metallic Epoxy Colors







# Trowel finishes Stencil finishes Stamped finishes Wood Smooth Slate Swirl Herringbone Ashlar Slate Tile Random Stone Broom Knockdown London Cobble Stone

801.448.6876



ezralee.com

"We have worked with RAD on many projects and have been very pleased with all the work they have completed for us and our clients. RAD has done waterproof deck coatings, garage floors, concrete overlays, concrete staining, concrete polishing and concrete sealing on our projects and all of them have turned out spectacularly. They are one of our favorite subcontractors we rely on