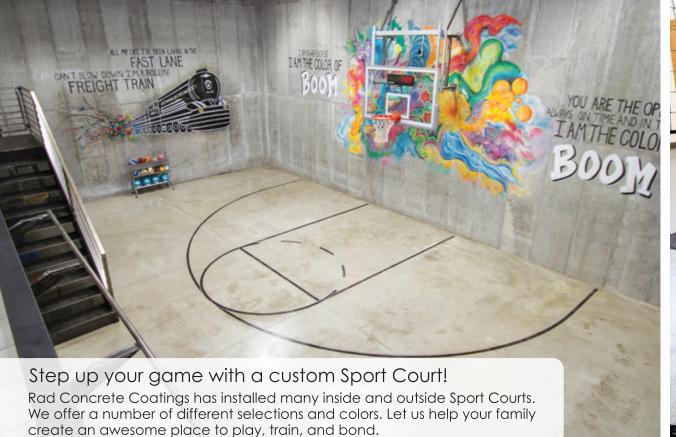

failed decks. Do it right the first time! Hire RAD to install your Waterproof Deck Coating.











































### Concrete Polishing Benefits

- Easy to maintain
- No waxing or stripping
- Increased strength and durability
- Non-slip surface
- Clean modern look
- Increased light reflection
- GREEN Qualifies for LEED credits
- Decreased tire wear and tear
- Elimination of concrete dusting
- Beautiful and aesthetic
- Long lasting
- Lowest life cycle flooring cost

### Metallic Epoxy

Metallic Epoxy smooth interior floors have a glass-like finish with a unique and subtle reflective sparkle. Like a one-of-a-kind piece of artwork, no two floors will ever look the same. These thick coating floors are durable and chemical resistant, giving you that "wow" factor.

















































# Interior Acetone Stain Colors



## Exterior Acid Stain Colors





# Vinyl Flake Colors





# Micro Flake Colors





# Combo Flake Colors





# Rock Flake Colors



## Metallic Epoxy Colors







# Trowel finishes Stencil finishes Stamped finishes Wood Smooth Slate Swirl Herringbone Ashlar Slate Tile Random Stone Broom Knockdown London Cobble Stone

801.448.6876



ezralee.com

"We have worked with RAD on many projects and have been very pleased with all the work they have completed for us and our clients. RAD has done waterproof deck coatings, garage floors, concrete overlays, concrete staining, concrete polishing and concrete sealing on our projects and all of them have turned out spectacularly. They are one of our favorite subcontractors we