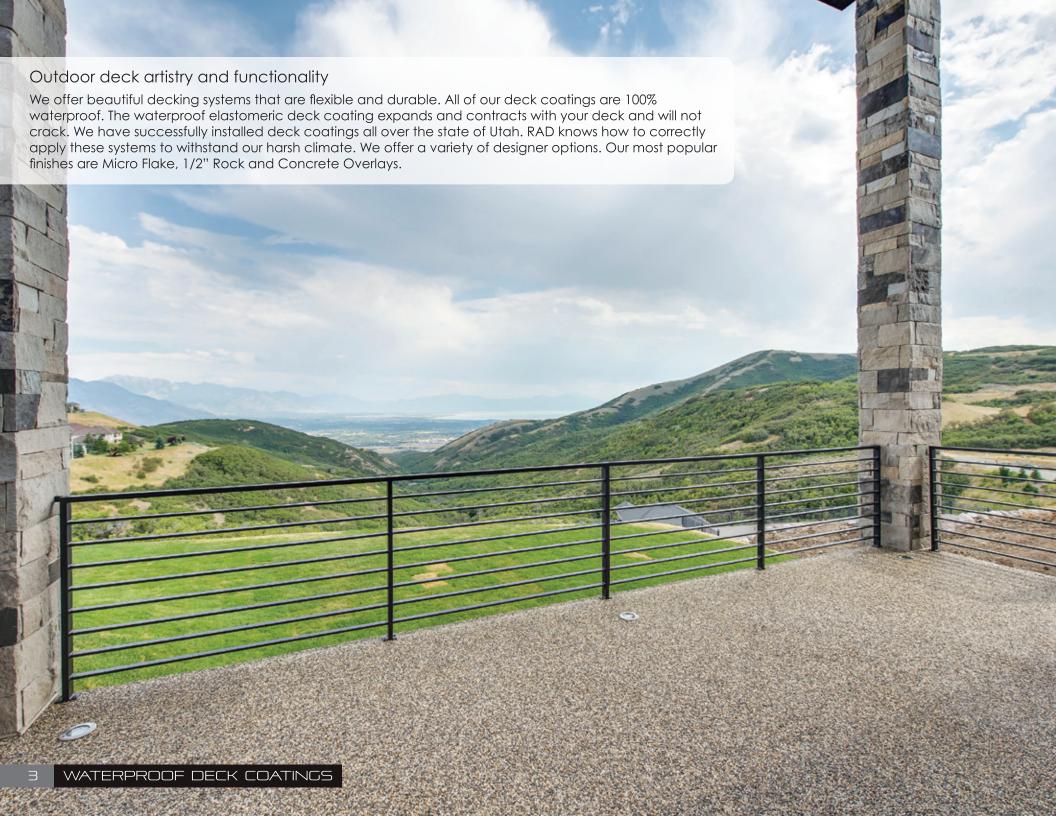

Make the deck area below more usable with lighting and fans. No more staining wood or replacing old, faded, composite decking. Every year, we re-do peoples' failed decks. Do it right the first time! Hire RAD to install your Waterproof Deck Coating.