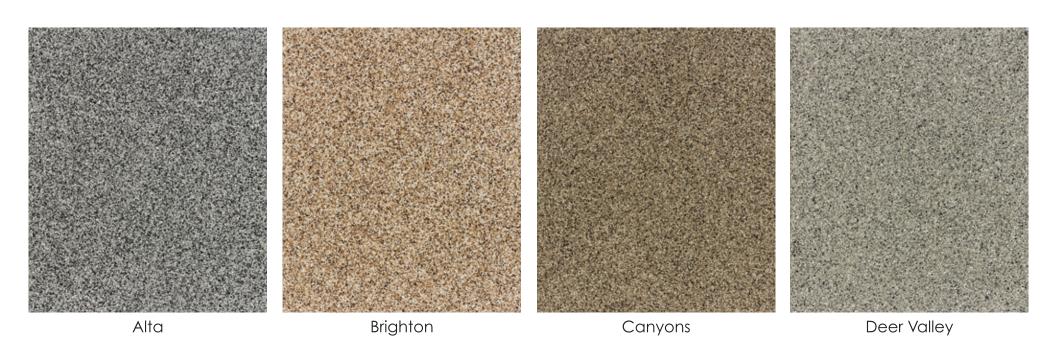

### Concrete Polishing Benefits

- Easy to maintain
- No waxing or stripping
- Increased strength and durability
- Non-slip surface
- Clean modern look
- Increased light reflection
- GREEN Qualifies for LEED credits
- Decreased tire wear and tear
- Elimination of concrete dusting
- Beautiful and aesthetic
- Long lasting
- Lowest life cycle flooring cost

### Metallic Epoxy

Metallic Epoxy smooth interior floors have a glass-like finish with a unique and subtle reflective sparkle. Like a one-of-a-kind piece of artwork, no two floors will ever look the same. These thick coating floors are durable and chemical resistant, giving you that "wow" factor.

















































# Interior Acetone Stain Colors



## Exterior Acid Stain Colors





# Vinyl Flake Colors





# Micro Flake Colors





# Combo Flake Colors





# Rock Flake Colors



## Metallic Epoxy Colors







# Trowel finishes Stencil finishes Stamped finishes Wood Smooth Slate Swirl Herringbone Ashlar Slate Tile Random Stone Broom Knockdown London Cobble Stone

801.448.6876



ezralee.com

"We have worked with RAD on many projects and have been very pleased with all the work they have completed for us and our clients. RAD has done waterproof deck coatings, garage floors, concrete overlays, concrete staining, concrete polishing and concrete sealing on our projects and all of them have turned out spectacularly. They are one of our favorite subcontractors we rely on from project to project and we know we can count on RAD to get the job done right the first time and make it look beautiful w