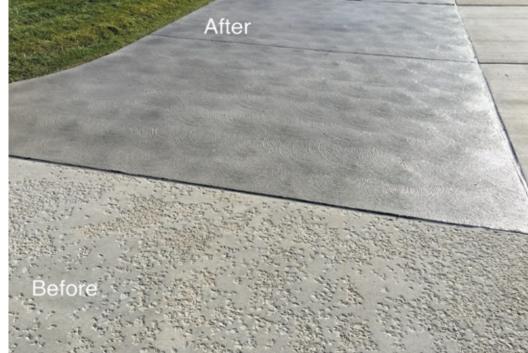

Epoxy systems are high solid, industrial grade coatings formulated for the most demanding requirements. They dry to a tough, high-gloss finish with excellent resistance to chemical attack, abrasion and corrosion. The decorative Flake coatings (see colors starting on page 15) are easy to clean, low maintenance and do an excellent job hiding dirt. You'll be pleased with your practical, functional and beautiful showroom quality floor. If you have a room under your garage floor, ask us about our waterproofing option.















Make the deck area below more usable with lighting and fans. No more staining wood or replacing old, faded, composite decking. Every year, we re-do peoples' failed decks. Do it right the first time! Hire RAD to install your Waterproof Deck Coating.











































### Concrete Polishing Benefits

- Easy to maintain
- No waxing or stripping
- Increased strength and durability
- Non-slip surface
- Clean modern look
- Increased light reflection
- GREEN Qualifies for LEED credits
- Decreased tire wear and tear
- Elimination of concrete dusting
- Beautiful and aesthetic
- Long lasting
- Lowest life cycle flooring cost

### Metallic Epoxy

Metallic Epoxy smooth interior floors have a glass-like finish with a unique and subtle reflective sparkle. Like a one-of-a-kind piece of artwork, no two floors will ever look the same. These thick coating floors are durable and chemical resistant, giving you that "wow" factor.

















































# Interior Acetone Stain Colors



## Exterior Acid Stain Colors