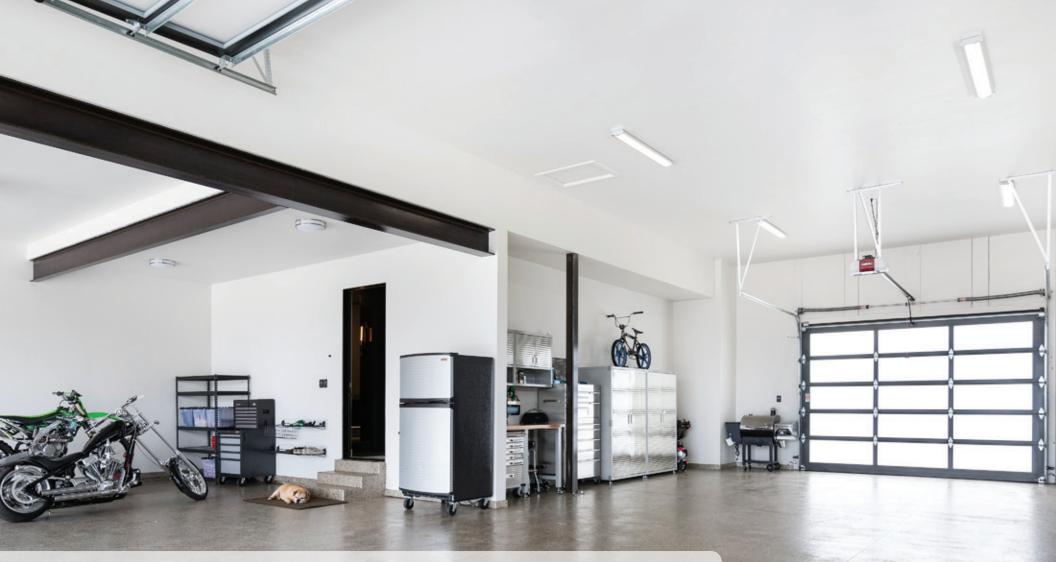

# CONCRETE COATINGS

### For years, RAD has been taking garage floors to the next level

Give your garage the look and feel of an interior finished room. All garage floors installed by Rad Concrete Coatings feature top-of-the-line products. Our Urethane, Polyaspartic and Epoxy systems are high solid, industrial grade coatings formulated for the most demanding requirements. They dry to a tough, high-gloss finish with excellent resistance to chemical attack, abrasion and corrosion. The decorative Flake coatings (see colors starting on page 15) are easy to clean, low maintenance and do an excellent job hiding dirt. You'll be pleased with your practical, functional and beautiful showroom quality floor. If you have a room under your garage floor, ask us about our waterproofing option.