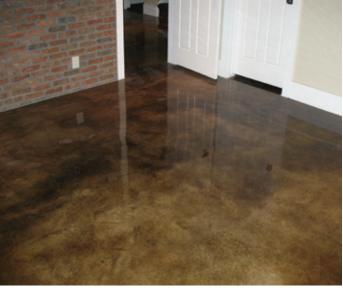

it right the first time! Hire RAD to install your Waterproof Deck Coating.











































### Concrete Polishing Benefits

- Easy to maintain
- No waxing or stripping
- Increased strength and durability
- Non-slip surface
- Clean modern look
- Increased light reflection
- GREEN Qualifies for LEED credits
- Decreased tire wear and tear
- Elimination of concrete dusting
- Beautiful and aesthetic
- Long lasting
- Lowest life cycle flooring cost

### Metallic Epoxy

Metallic Epoxy smooth interior floors have a glass-like finish with a unique and subtle reflective sparkle. Like a one-of-a-kind piece of artwork, no two floors will ever look the same. These thick coating floors are durable and chemical resistant, giving you that "wow" factor.

















































# Interior Acetone Stain Colors



## Exterior Acid Stain Colors





# Vinyl Flake Colors





# Micro Flake Colors





# Combo Flake Colors





# Rock Flake Colors



## Metallic Epoxy Colors







# Trowel finishes Stencil finishes Stamped finishes Wood Smooth Slate Swirl Herringbone Ashlar Slate Tile Random Stone Broom Knockdown London Cobble Stone

801.448.6876



ezralee.com

"We have worked with RAD on many projects and have been very pleased with all the work they have completed for us and our clients. RAD has done waterproof deck coatings, garage floors, concrete overlays, concrete staining, concrete polishing and concrete sealing on our projects and all of them have turned out spectacularly. They are one of our favorite subcontractors we rely on from pr