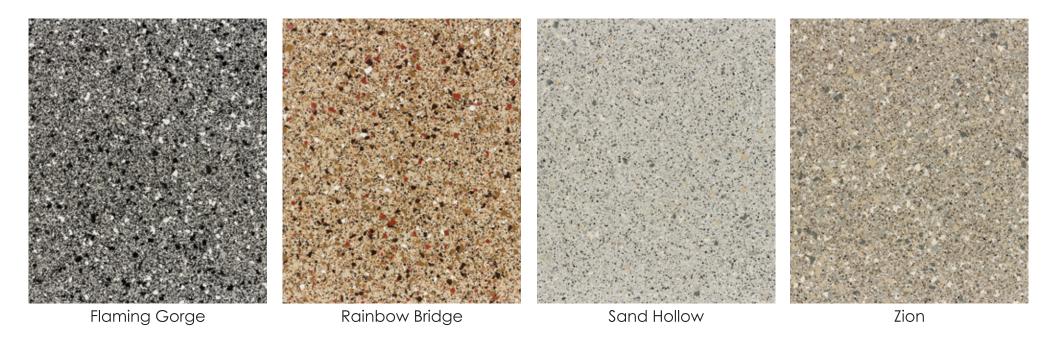

in
- No waxing or stripping
- Increased strength and durability
- Non-slip surface
- Clean modern look
- Increased light reflection
- GREEN Qualifies for LEED credits
- Decreased tire wear and tear
- Elimination of concrete dusting
- Beautiful and aesthetic
- Long lasting
- Lowest life cycle flooring cost

### Metallic Epoxy

Metallic Epoxy smooth interior floors have a glass-like finish with a unique and subtle reflective sparkle. Like a one-of-a-kind piece of artwork, no two floors will ever look the same. These thick coating floors are durable and chemical resistant, giving you that "wow" factor.

















































# Interior Acetone Stain Colors



## Exterior Acid Stain Colors





# Vinyl Flake Colors





# Micro Flake Colors





# Combo Flake Colors





# Rock Flake Colors



## Metallic Epoxy Colors







# Trowel finishes Stencil finishes Stamped finishes Wood Smooth Slate Swirl Herringbone Ashlar Slate Tile Random Stone Broom Knockdown London Cobble Stone

801.448.6876



ezralee.com

"We have worked with RAD on many projects and have been very pleased with all the work they have completed for us and our clients. RAD has done waterproof deck coatings, garage floors, concrete overlays, concrete staining, concrete polishing and concrete sealing on our projects and all of them have turned out spectacularly. They are one of our favorite subcontractors we rely on from project to project and we know we can count on RAD to get the job done right the first time and make it look beautiful while they're at it!

We would highly recommend RAD