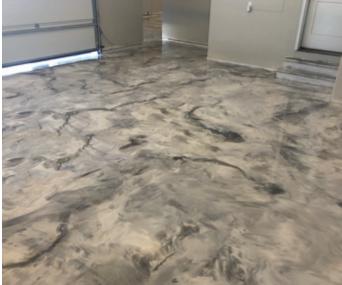

### For years, RAD has been taking garage floors to the next level

Give your garage the look and feel of an interior finished room. All garage floors installed by Rad Concrete Coatings feature top-of-the-line products. Our Urethane, Polyaspartic and Epoxy systems are high solid, industrial grade coatings formulated for the most demanding requirements. They dry to a tough, high-gloss finish with excellent resistance to chemical attack, abrasion and corrosion. The decorative Flake coatings (see colors starting on page 15) are easy to clean, low maintenance and do an excellent job hiding dirt. You'll be pleased with your practical, functional and beautiful showroom quality floor. If you have a room under your garage floor, ask us about our waterproofing option.

### Metallic Epoxy

Metallic Epoxy smooth interior floors have a glass-like finish with a unique and subtle reflective sparkle. Like a one-of-a-kind piece of artwork, no two floors will ever look the same. These thick coating floors are durable and chemical resistant, giving you that "wow" factor.