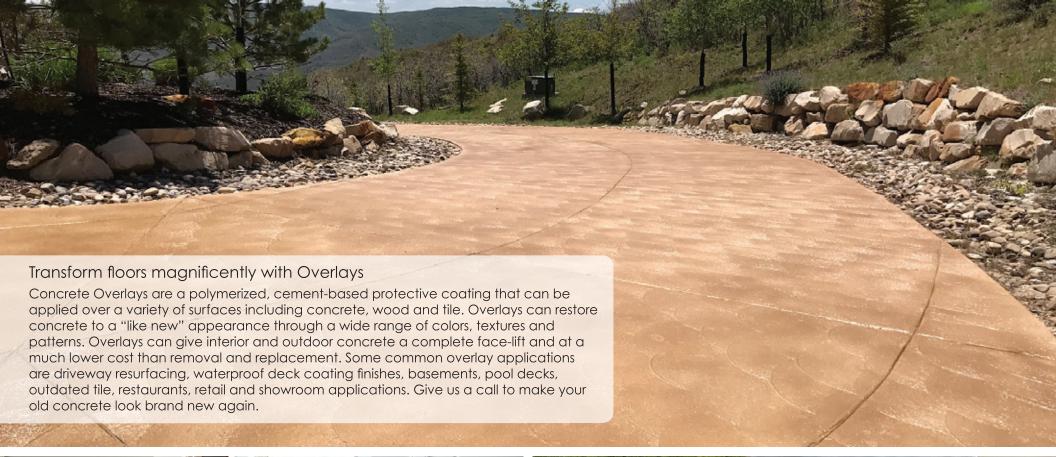

and Epoxy systems are high solid, industrial grade coatings formulated for the most demanding requirements. They dry to a tough, high-gloss finish with excellent resistance to chemical attack, abrasion and corrosion. The decorative Flake coatings (see colors starting on page 15) are easy to clean, low maintenance and do an excellent job hiding dirt. You'll be pleased with your practical, functional and beautiful showroom quality floor. If you have a room under your garage floor, ask us about our waterproofing option.















Make the deck area below more usable with lighting and fans. No more staining wood or replacing old, faded, composite decking. Every year, we re-do peoples' failed decks. Do it right the first time! Hire RAD to install your Waterproof Deck Coating.











































### Concrete Polishing Benefits

- Easy to maintain
- No waxing or stripping
- Increased strength and durability
- Non-slip surface
- Clean modern look
- Increased light reflection
- GREEN Qualifies for LEED credits
- Decreased tire wear and tear
- Elimination of concrete dusting
- Beautiful and aesthetic
- Long lasting
- Lowest life cycle flooring cost

### Metallic Epoxy

Metallic Epoxy smooth interior floors have a glass-like finish with a unique and subtle reflective sparkle. Like a one-of-a-kind piece of artwork, no two floors will ever look the same. These thick coating floors are durable and chemical resistant, giving you that "wow" factor.

















































# Interior Acetone Stain Colors



## Exterior Acid Stain Colors