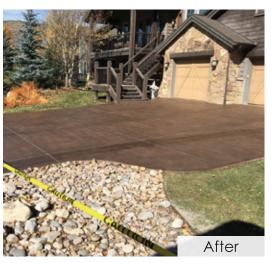

Make the deck area below more usable with lighting and fans. No more staining wood or replacing old, faded, composite decking. Every year, we re-do peoples' failed decks. Do it right the first time! Hire RAD to install your Waterproof Deck Coating.