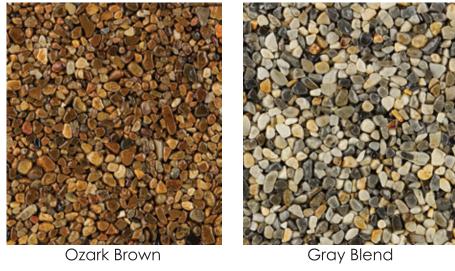

rability
- Non-slip surface
- Clean modern look
- Increased light reflection
- GREEN Qualifies for LEED credits
- Decreased tire wear and tear
- Elimination of concrete dusting
- Beautiful and aesthetic
- Long lasting
- Lowest life cycle flooring cost

### Metallic Epoxy

Metallic Epoxy smooth interior floors have a glass-like finish with a unique and subtle reflective sparkle. Like a one-of-a-kind piece of artwork, no two floors will ever look the same. These thick coating floors are durable and chemical resistant, giving you that "wow" factor.

















































# Interior Acetone Stain Colors



## Exterior Acid Stain Colors





# Vinyl Flake Colors





# Micro Flake Colors





# Combo Flake Colors





# Rock Flake Colors



## Metallic Epoxy Colors







# Trowel finishes Stencil finishes Stamped finishes Wood Smooth Slate Swirl Herringbone Ashlar Slate Tile Random Stone Broom Knockdown London Cobble Stone

801.448.6876



ezralee.com

"We have worked with RAD on many projects and have been very pleased with all the work they have completed for us and our clients. RAD has done waterproof deck coatings, garage floors, concrete overlays, concrete staining, concrete polishing and concrete sealing on our projects and all of them have turned out spectacularly. They are one of our favorite subcontractors we rely on from project to project and we know we can count on RAD to get the job done right the first time and make it look beautiful while they're at it!

We would highly recommend RAD to anyone for any concrete coatings and waterproof dec