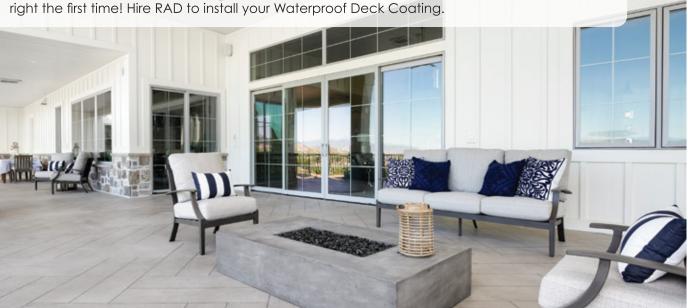

Make the deck area below more usable with lighting and fans. No more staining wood or replacing old, faded, composite decking. Every year, we re-do peoples' failed decks. Do it right the first time! Hire RAD to install your Waterproof Deck Coating.