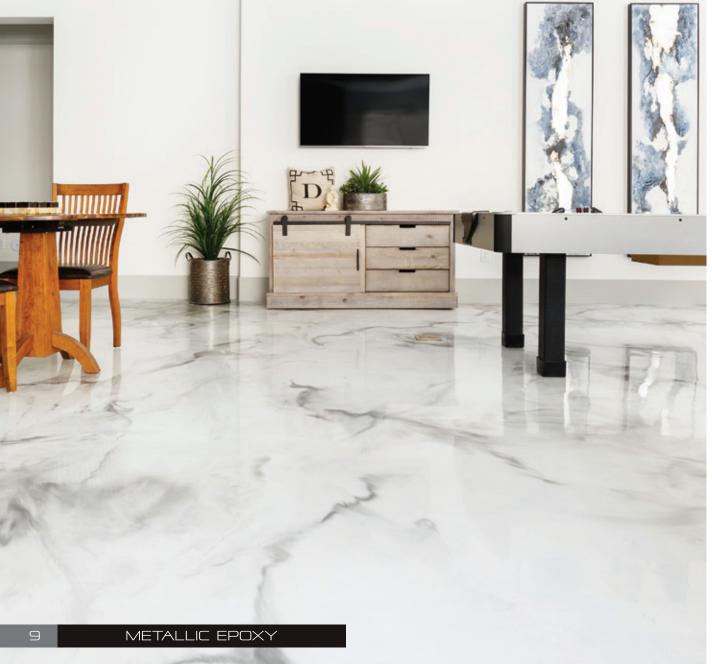

### Metallic Epoxy

Metallic Epoxy smooth interior floors have a glass-like finish with a unique and subtle reflective sparkle. Like a one-of-a-kind piece of artwork, no two floors will ever look the same. These thick coating floors are durable and chemical resistant, giving you that "wow" factor.