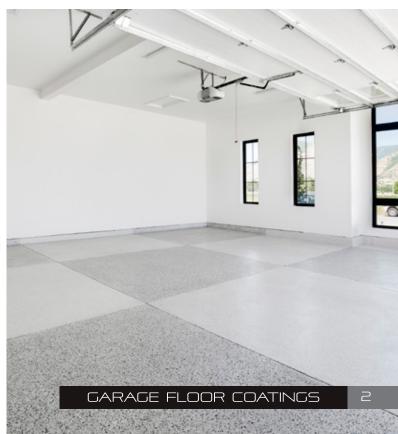

### For years, RAD has been taking garage floors to the next level

Give your garage the look and feel of an interior finished room. All garage floors installed by Rad Concrete Coatings feature top-of-the-line products. Our Urethane, Polyaspartic and Epoxy systems are high solid, industrial grade coatings formulated for the most demanding requirements. They dry to a tough, high-gloss finish with excellent resistance to chemical attack, abrasion and corrosion. The decorative Flake coatings (see colors starting on page 15) are easy to clean, low maintenance and do an excellent job hiding dirt. You'll be pleased with your practical, functional and beautiful showroom quality floor. If you have a room under your garage floor, ask us about our waterproofing option.