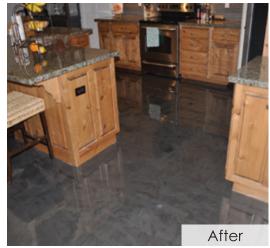

### Metallic Epoxy

Metallic Epoxy smooth interior floors have a glass-like finish with a unique and subtle reflective sparkle. Like a one-of-a-kind piece of artwork, no two floors will ever look the same. These thick coating floors are durable and chemical resistant, giving you that "wow" factor.