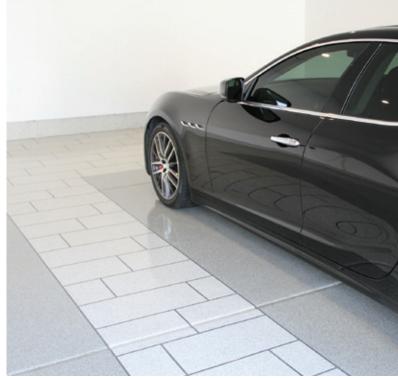

# CONCRETE COATINGS

### For years, RAD has been taking garage floors to the next level

Give your garage the look and feel of an interior finished room. All garage floors installed by Rad Concrete Coatings feature top-of-the-line products. Our Urethane, Polyaspartic and Epoxy systems are high solid, industrial grade coatings formulated for the most demanding requirements. They dry to a tough, high-gloss finish with excellent resistance to chemical attack, abrasion and corrosion. The decorative Flake coatings (see colors starting on page 15) are easy to clean, low maintenance and do an excellent job hiding dirt. You'll be pleased with your practical, functional and beautiful showroom quality floor. If you have a room under your garage floor, ask us about our waterproofing option.

# Vinyl Flake Colors