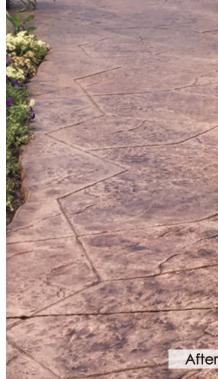

# Trowel finishes Stencil finishes Stamped finishes Wood Smooth Slate Swirl Herringbone Ashlar Slate Tile Random Stone Broom Knockdown London Cobble Stone

801.448.6876

ezralee.com

"We have worked with RAD on many projects and have been very pleased with all the work they have completed for us and our clients. RAD has done waterproof deck coatings, garage floors, concrete overlays, concrete staining, concrete polishing and concrete sealing on our projects and all of them have turned out spectacularly. They are one of our favorite subcontractors we rely on from project to project and we know we can count on RAD to get the job done right the first time and make it look beautiful while they're at it!