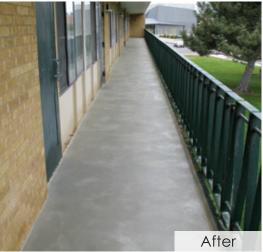

Make the deck area below more usable with lighting and fans. No more staining wood or replacing old, faded, composite decking. Every year, we re-do peoples' failed decks. Do it right the first time! Hire RAD to install your Waterproof Deck Coating.