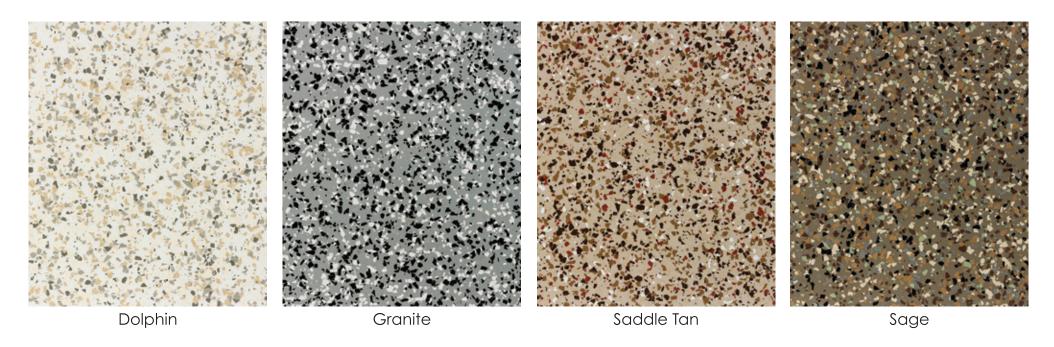

### Concrete Polishing Benefits

- Easy to maintain
- No waxing or stripping
- Increased strength and durability
- Non-slip surface
- Clean modern look
- Increased light reflection
- GREEN Qualifies for LEED credits
- Decreased tire wear and tear
- Elimination of concrete dusting
- Beautiful and aesthetic
- Long lasting
- Lowest life cycle flooring cost

### Metallic Epoxy

Metallic Epoxy smooth interior floors have a glass-like finish with a unique and subtle reflective sparkle. Like a one-of-a-kind piece of artwork, no two floors will ever look the same. These thick coating floors are durable and chemical resistant, giving you that "wow" factor.

















































# Interior Acetone Stain Colors



## Exterior Acid Stain Colors





# Vinyl Flake Colors





# Micro Flake Colors





# Combo Flake Colors





# Rock Flake Colors



## Metallic Epoxy Colors







# Trowel finishes Stencil finishes Stamped finishes Wood Smooth Slate Swirl Herringbone Ashlar Slate Tile Random Stone Broom Knockdown London Cobble Stone

801.448.6876



ezralee.com

"We have worked with RAD on many projects and have been very pleased with all the work they have completed for us and our clients. RAD has done waterproof deck coatings, garage floors, concrete overlays, concrete staining, concrete polishing and concrete sealing on our projects and all of them have turned out spectacularly. They are one of our favorite subcontractors we rely on from project to project and we know we can count on RAD to get the job done right the first time and make it look beautiful