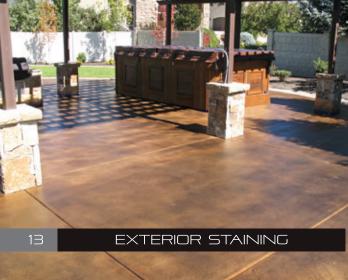

t time! Hire RAD to install your Waterproof Deck Coating.











































### Concrete Polishing Benefits

- Easy to maintain
- No waxing or stripping
- Increased strength and durability
- Non-slip surface
- Clean modern look
- Increased light reflection
- GREEN Qualifies for LEED credits
- Decreased tire wear and tear
- Elimination of concrete dusting
- Beautiful and aesthetic
- Long lasting
- Lowest life cycle flooring cost

### Metallic Epoxy

Metallic Epoxy smooth interior floors have a glass-like finish with a unique and subtle reflective sparkle. Like a one-of-a-kind piece of artwork, no two floors will ever look the same. These thick coating floors are durable and chemical resistant, giving you that "wow" factor.

















































# Interior Acetone Stain Colors



## Exterior Acid Stain Colors





# Vinyl Flake Colors





# Micro Flake Colors





# Combo Flake Colors





# Rock Flake Colors



## Metallic Epoxy Colors







# Trowel finishes Stencil finishes Stamped finishes Wood Smooth Slate Swirl Herringbone Ashlar Slate Tile Random Stone Broom Knockdown London Cobble Stone

801.448.6876



ezralee.com

"We have worked with RAD on many projects and have been very pleased with all the work they have completed for us and our clients. RAD has done waterproof deck coatings, garage floors, concrete overlays, concrete staining, concrete polishing and concrete sealing on our projects and all of them have turned out spectacularly. They are one of our favorite subcontractors we rely on from project to project a