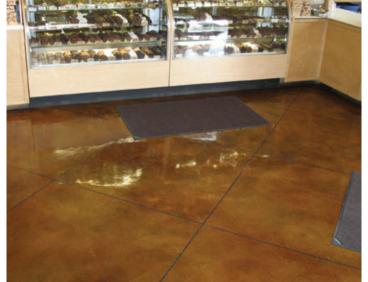

t right the first time! Hire RAD to install your Waterproof Deck Coating.











































### Concrete Polishing Benefits

- Easy to maintain
- No waxing or stripping
- Increased strength and durability
- Non-slip surface
- Clean modern look
- Increased light reflection
- GREEN Qualifies for LEED credits
- Decreased tire wear and tear
- Elimination of concrete dusting
- Beautiful and aesthetic
- Long lasting
- Lowest life cycle flooring cost

### Metallic Epoxy

Metallic Epoxy smooth interior floors have a glass-like finish with a unique and subtle reflective sparkle. Like a one-of-a-kind piece of artwork, no two floors will ever look the same. These thick coating floors are durable and chemical resistant, giving you that "wow" factor.

















































# Interior Acetone Stain Colors



## Exterior Acid Stain Colors





# Vinyl Flake Colors





# Micro Flake Colors





# Combo Flake Colors





# Rock Flake Colors



## Metallic Epoxy Colors







# Trowel finishes Stencil finishes Stamped finishes Wood Smooth Slate Swirl Herringbone Ashlar Slate Tile Random Stone Broom Knockdown London Cobble Stone

801.448.6876



ezralee.com

"We have worked with RAD on many projects and have been very pleased with all the work they have completed for us and our clients. RAD has done waterproof deck coatings, garage floors, concrete overlays, concrete staining, concrete polishing and concrete sealing on our projects and all of them have turned out spectacularly. They are one of our favorite subcontractors we rely on from proj