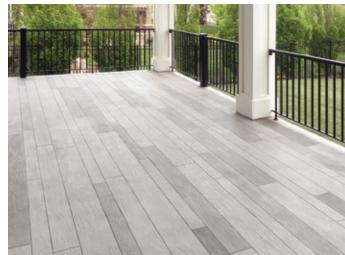

Make the deck area below more usable with lighting and fans. No more staining wood or replacing old, faded, composite decking. Every year, we re-do peoples' failed decks. Do it right the first time! Hire RAD to install your Waterproof Deck Coating.