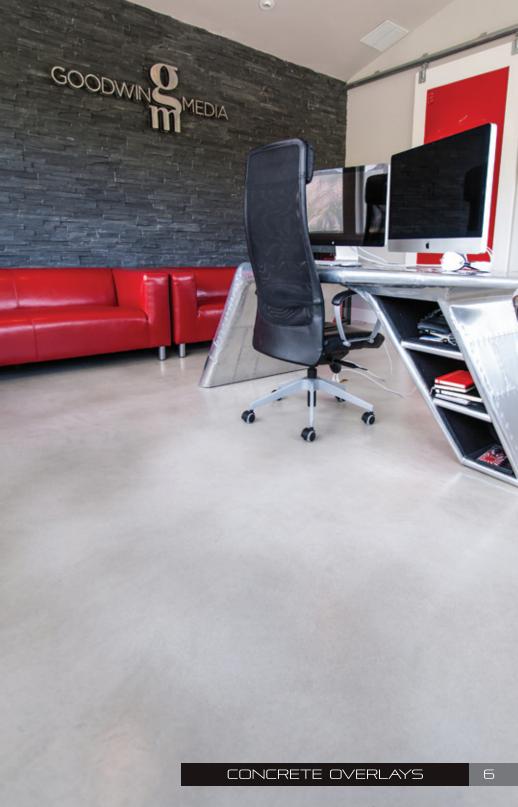

### Metallic Epoxy

Metallic Epoxy smooth interior floors have a glass-like finish with a unique and subtle reflective sparkle. Like a one-of-a-kind piece of artwork, no two floors will ever look the same. These thick coating floors are durable and chemical resistant, giving you that "wow" factor.