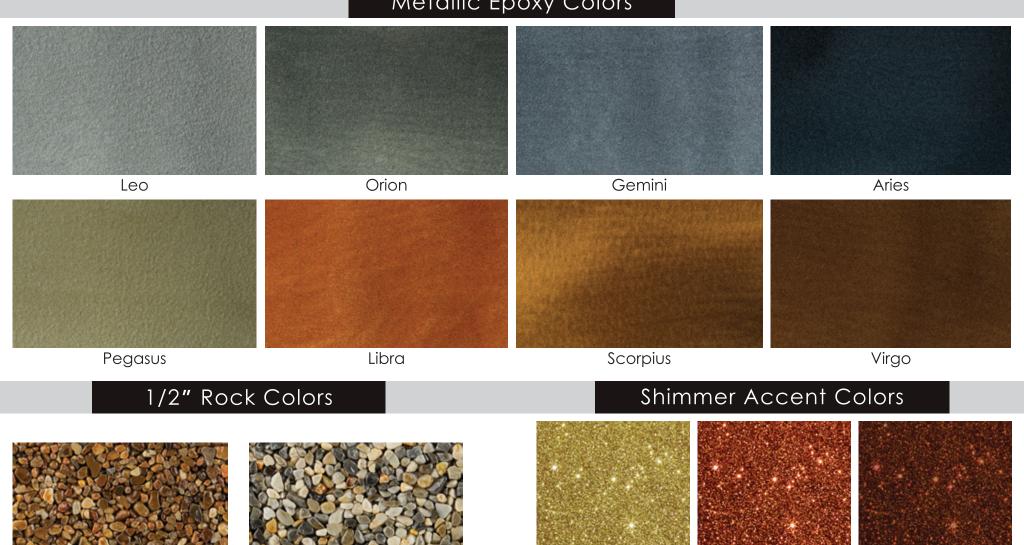

durability
- Non-slip surface
- Clean modern look
- Increased light reflection
- GREEN Qualifies for LEED credits
- Decreased tire wear and tear
- Elimination of concrete dusting
- Beautiful and aesthetic
- Long lasting
- Lowest life cycle flooring cost

### Metallic Epoxy

Metallic Epoxy smooth interior floors have a glass-like finish with a unique and subtle reflective sparkle. Like a one-of-a-kind piece of artwork, no two floors will ever look the same. These thick coating floors are durable and chemical resistant, giving you that "wow" factor.

















































# Interior Acetone Stain Colors



## Exterior Acid Stain Colors





# Vinyl Flake Colors





# Micro Flake Colors





# Combo Flake Colors





# Rock Flake Colors



## Metallic Epoxy Colors







# Trowel finishes Stencil finishes Stamped finishes Wood Smooth Slate Swirl Herringbone Ashlar Slate Tile Random Stone Broom Knockdown London Cobble Stone

801.448.6876



ezralee.com

"We have worked with RAD on many projects and have been very pleased with all the work they have completed for us and our clients. RAD has done waterproof deck coatings, garage floors, concrete overlays, concrete staining, concrete polishing and concrete sealing on our projects and all of them have turned out spectacularly. They are one of our favorite subcontractors we rely on from project to project and we know we can count on RAD to get the job done right the first time and make it look beautiful while they're at it!

We would highly recommend RAD to anyone for any concrete coatings and waterproof d