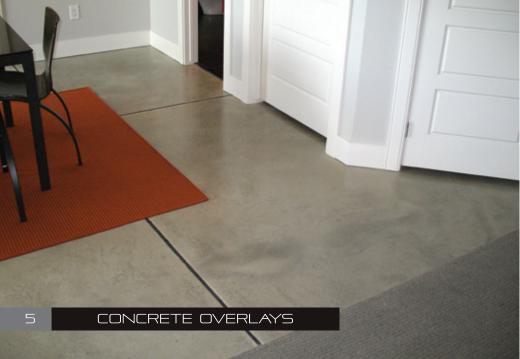

d Epoxy systems are high solid, industrial grade coatings formulated for the most demanding requirements. They dry to a tough, high-gloss finish with excellent resistance to chemical attack, abrasion and corrosion. The decorative Flake coatings (see colors starting on page 15) are easy to clean, low maintenance and do an excellent job hiding dirt. You'll be pleased with your practical, functional and beautiful showroom quality floor. If you have a room under your garage floor, ask us about our waterproofing option.















Make the deck area below more usable with lighting and fans. No more staining wood or replacing old, faded, composite decking. Every year, we re-do peoples' failed decks. Do it right the first time! Hire RAD to install your Waterproof Deck Coating.











































### Concrete Polishing Benefits

- Easy to maintain
- No waxing or stripping
- Increased strength and durability
- Non-slip surface
- Clean modern look
- Increased light reflection
- GREEN Qualifies for LEED credits
- Decreased tire wear and tear
- Elimination of concrete dusting
- Beautiful and aesthetic
- Long lasting
- Lowest life cycle flooring cost

### Metallic Epoxy

Metallic Epoxy smooth interior floors have a glass-like finish with a unique and subtle reflective sparkle. Like a one-of-a-kind piece of artwork, no two floors will ever look the same. These thick coating floors are durable and chemical resistant, giving you that "wow" factor.

















































# Interior Acetone Stain Colors



## Exterior Acid Stain Colors