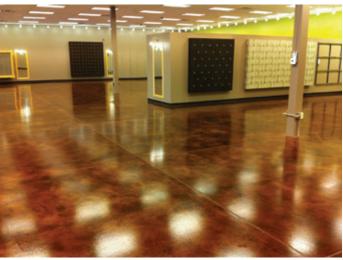

ght the first time! Hire RAD to install your Waterproof Deck Coating.











































### Concrete Polishing Benefits

- Easy to maintain
- No waxing or stripping
- Increased strength and durability
- Non-slip surface
- Clean modern look
- Increased light reflection
- GREEN Qualifies for LEED credits
- Decreased tire wear and tear
- Elimination of concrete dusting
- Beautiful and aesthetic
- Long lasting
- Lowest life cycle flooring cost

### Metallic Epoxy

Metallic Epoxy smooth interior floors have a glass-like finish with a unique and subtle reflective sparkle. Like a one-of-a-kind piece of artwork, no two floors will ever look the same. These thick coating floors are durable and chemical resistant, giving you that "wow" factor.

















































# Interior Acetone Stain Colors



## Exterior Acid Stain Colors





# Vinyl Flake Colors





# Micro Flake Colors





# Combo Flake Colors





# Rock Flake Colors



## Metallic Epoxy Colors







# Trowel finishes Stencil finishes Stamped finishes Wood Smooth Slate Swirl Herringbone Ashlar Slate Tile Random Stone Broom Knockdown London Cobble Stone

801.448.6876



ezralee.com

"We have worked with RAD on many projects and have been very pleased with all the work they have completed for us and our clients. RAD has done waterproof deck coatings, garage floors, concrete overlays, concrete staining, concrete polishing and concrete sealing on our projects and all of them have turned out spectacularly. They are one of our favorite subcontractors we rely on from project